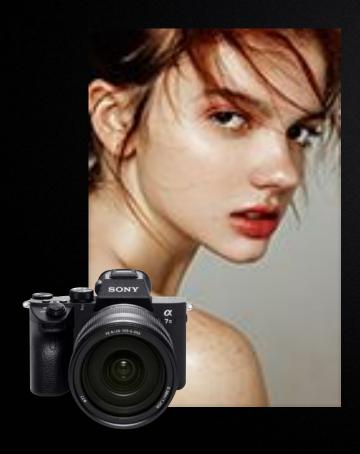

# **Resolution Comparison**

Sony A7M3

24.20 Megapixels

iPhone 14 Pro Max

48.00 Megapixels

Cadothy Amaze

50.00 Megapixels