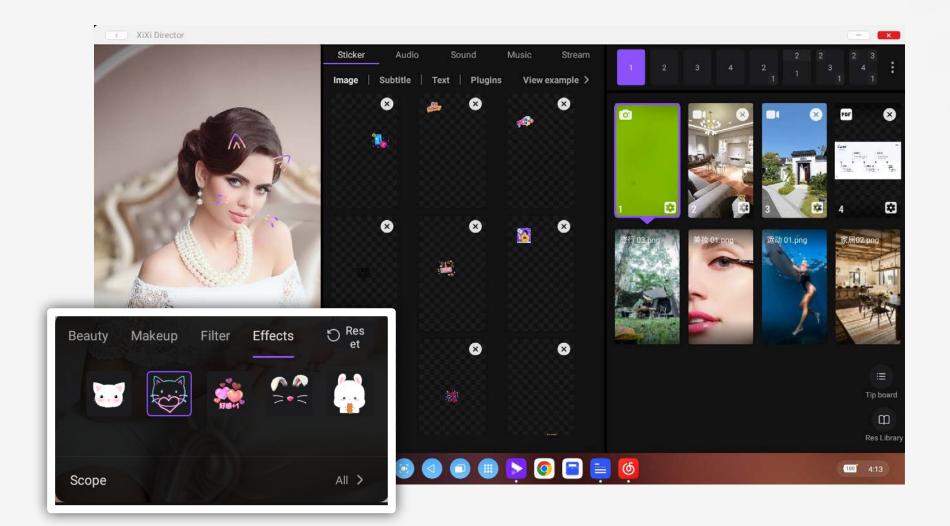

#### Stickers

#### Decorate your live room with fun stickers

Support PNG, GIF files, Custom subtitles and text stickers

Import mp3 or open supported music applications directly

| Enable onlin   | ne music      |                |                  | •      |
|----------------|---------------|----------------|------------------|--------|
| Make sure t    | o mute your d | levice when us | ing online music | >      |
| Volume<br>—    |               | •              |                  | +      |
| Common M       | usic Apps     |                |                  |        |
| QQ M           | QQ Music      |                | Not installed >  |        |
| <b>⊚</b> NetEa | ase Music     |                | T                | open > |
| Kugo           | u Music       |                | Not in:          |        |
| Muwo           | Music         |                | Not in           |        |
|                |               |                |                  |        |
|                |               |                |                  |        |

#### Beauty

#### Intelligent beauty solution, make you more beautiful

Most advanced intelligent detection and image rendering algorithms

Mark key information at any time

Multi-touch, built-in keyboard, active pen, Meet various teaching needs