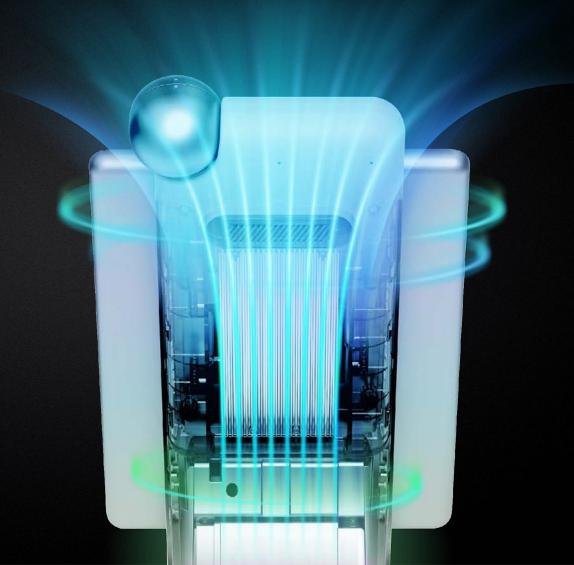

# Professional Heat Dissipation

No lag even for a long time live streaming

620,018 mm<sup>2</sup>

Total area of heat sink

Stable within 48°C

72 hours of live streaming