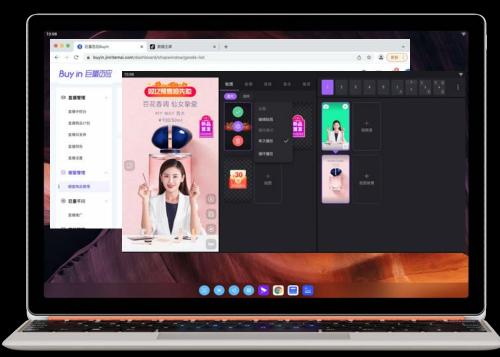

# Wireless Live Streaming Console Pad

Productivity tools, Make live streaming infinite possibilities

12 inches

3:2 Screen

2K Resolution

2160\*1440

4200mAh

Large battery

### **Wireless Connection**

Clean and simple

Improve collaboration efficiency

### **DOD OS 2.0**

Smart Director Desktop Operating System

Multi-tasking in parallel,

High-frequency apps fixed in the Dock