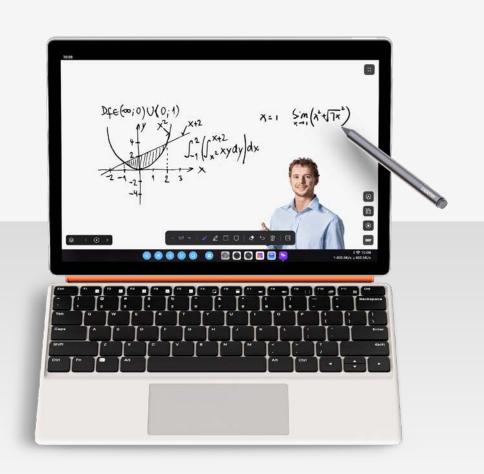

#### Intelligent beauty solution, make you more beautiful

Most advanced intelligent detection and image rendering algorithms

Mark key information at any time

Multi-touch, built-in keyboard, active pen, Meet various teaching needs