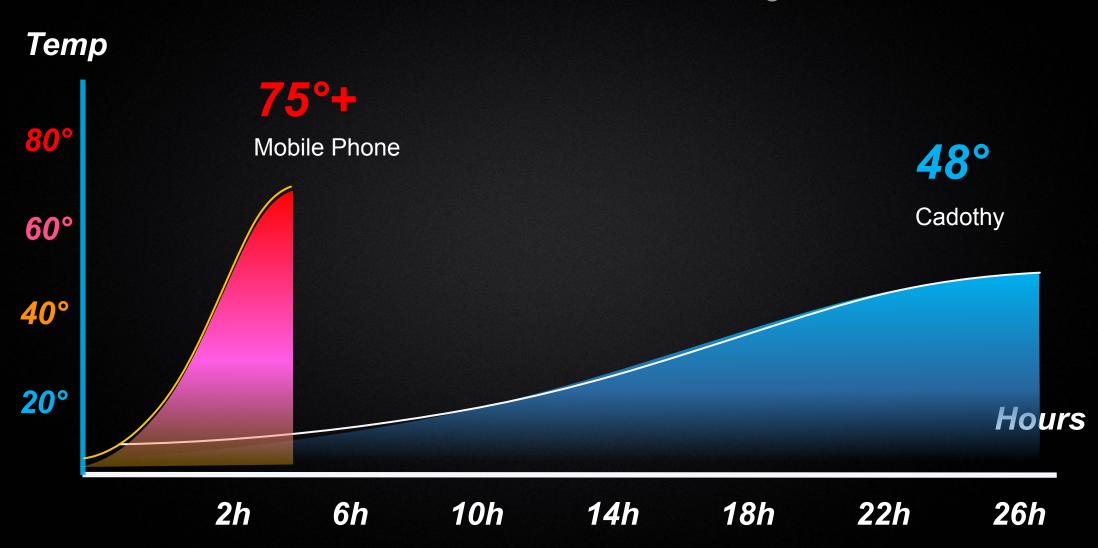

# Professional Heat Dissipation

No lag even for a long time live streaming

620,018 mm<sup>2</sup>

Total area of heat sink

Stable within 48°C

72 hours of live streaming

### Temperature Comparison

Under 24 hours of live streaming