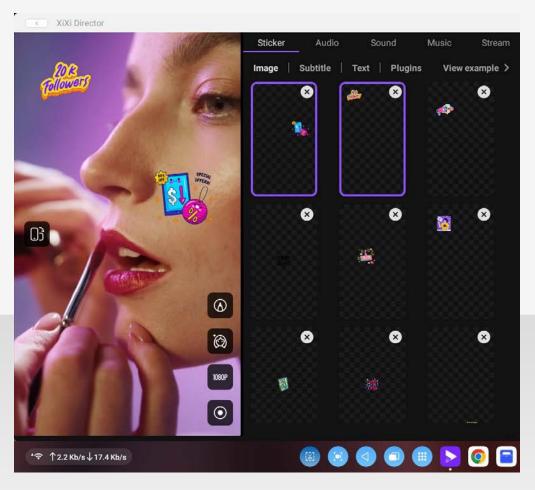

#### Stickers

#### Decorate your live room with fun stickers

Support PNG, GIF files, Custom subtitles and text stickers

Import mp3 or open supported music applications directly

| Enable onlin   | ne music      |                |                  | •      |
|----------------|---------------|----------------|------------------|--------|
| Make sure t    | o mute your d | levice when us | ing online music | >      |
| Volume<br>—    |               | •              |                  | +      |
| Common M       | usic Apps     |                |                  |        |
| QQ M           | QQ Music      |                | Not installed >  |        |
| <b>⊚</b> NetEa | ase Music     |                | T                | open > |
| Kugo           | u Music       |                | Not in:          |        |
| Muwo           | Music         |                | Not in           |        |
|                |               |                |                  |        |
|                |               |                |                  |        |