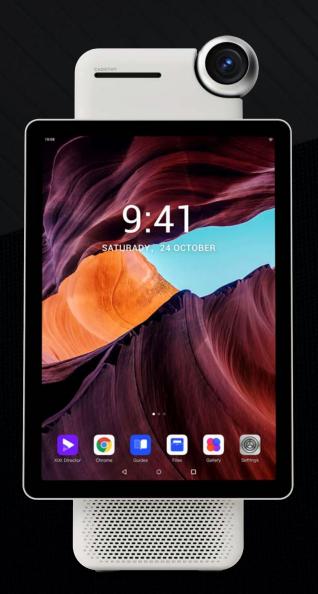

# Wireless Live Streaming Console Pad

Productivity tools, Make live streaming infinite possibilities

12 inches

3:2 Screen

2K Resolution

2160\*1440

4200mAh

Large battery

Wi-Fi 6

Faster speed

10-Points

Multi-touch

DP

Type-c

### **Wireless Connection**

Clean and simple

Improve collaboration efficiency

### **DOD OS 2.0**

Smart Director Desktop Operating System

Multi-tasking in parallel,

High-frequency apps fixed in the Dock