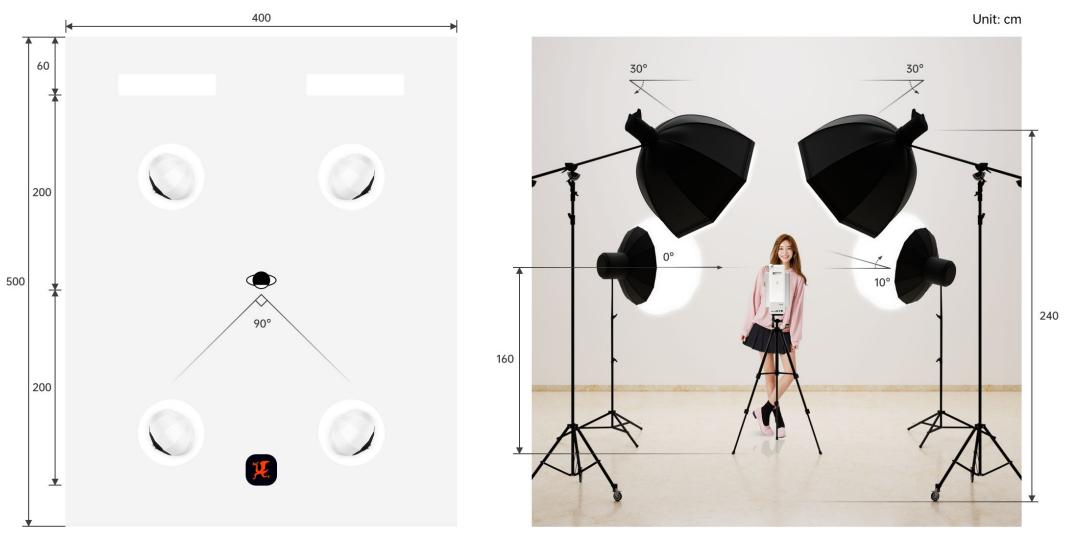

# Big Live Room(20 m²+)

For live streaming of clothing, shoes, hats etc.

Reference only, Adjust according to the actual location