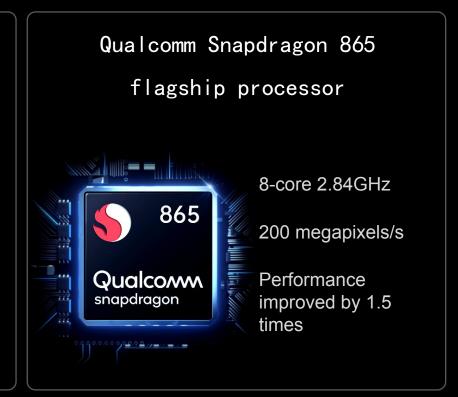

# Premium SoC, Smooth live streaming

Qualcomm Snapdragon 865 flagship processor

Performance increased by 1.5 times