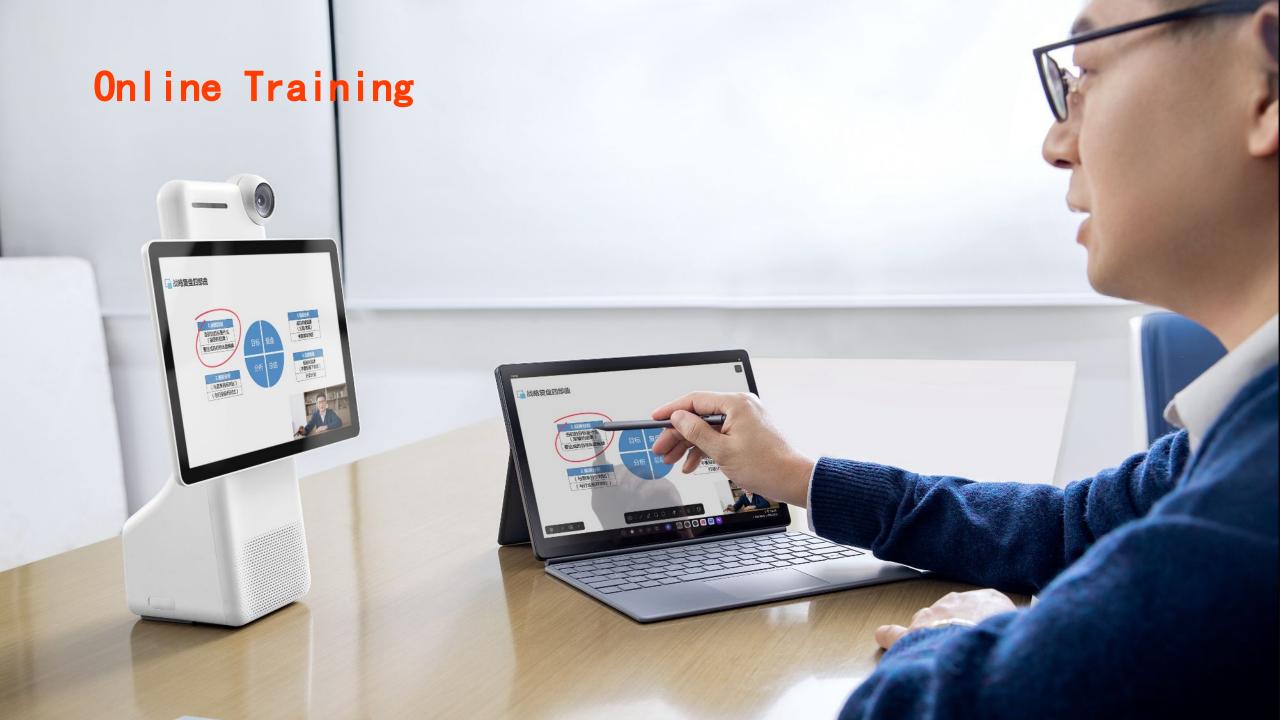

## Small Live Room(Within 10 m²)

For live streaming of food, digital, training etc.

Reference only, Adjust according to the actual location