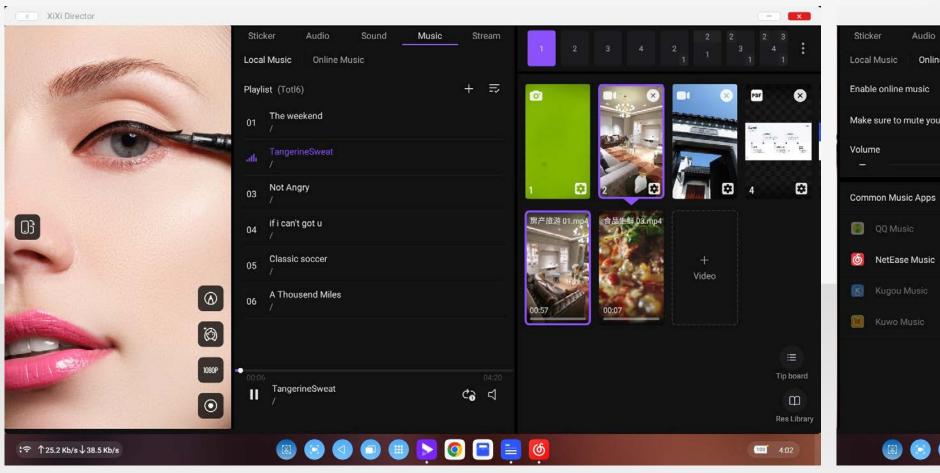

#### **BG** Music

Local or Online

#### Decorate your live room with fun stickers

Support PNG, GIF files, Custom subtitles and text stickers

Import mp3 or open supported music applications directly

| Enable onlin   | ne music      |                |                  | •      |
|----------------|---------------|----------------|------------------|--------|
| Make sure t    | o mute your d | levice when us | ing online music | >      |
| Volume<br>—    |               | •              |                  | +      |
| Common M       | usic Apps     |                |                  |        |
| QQ M           | QQ Music      |                | Not installed >  |        |
| <b>⊚</b> NetEa | ase Music     |                | T                | open > |
| Kugo           | u Music       |                | Not in:          |        |
| Muwo           | Music         |                | Not in           |        |
|                |               |                |                  |        |
|                |               |                |                  |        |