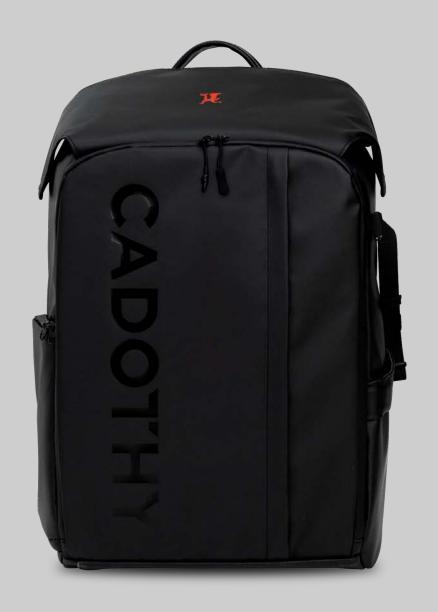

# Ergonomic Shock Absorbing Waterproof Backpack

All of the equipment mentioned above can be packed into this backpack