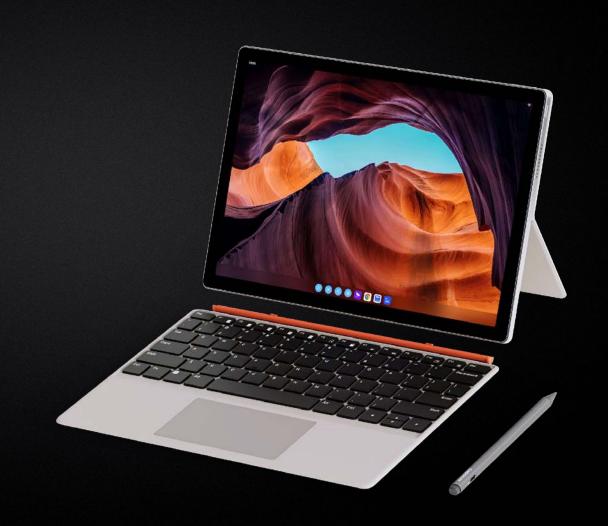

# Wireless Live Streaming Console Pad

Productivity tools, Make live streaming infinite possibilities

12 inches

3:2 Screen

2K Resolution

2160\*1440

4200mAh

Large battery

Wi-Fi 6

Faster speed

10-Points

Multi-touch

DP

Type-c