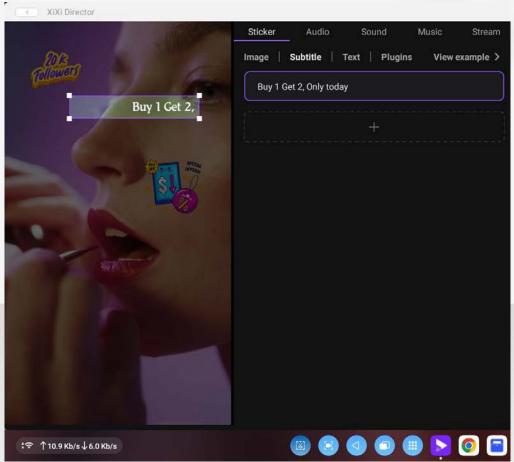

#### Stickers

#### Decorate your live room with fun stickers

Support PNG, GIF files, Custom subtitles and text stickers

Import mp3 or open supported music applications directly

| Enable onlin   | ne music      |                |                  | •      |
|----------------|---------------|----------------|------------------|--------|
| Make sure t    | o mute your d | levice when us | ing online music | >      |
| Volume<br>—    |               | •              |                  | +      |
| Common M       | usic Apps     |                |                  |        |
| QQ M           | QQ Music      |                | Not installed >  |        |
| <b>⊚</b> NetEa | ase Music     |                | T                | open > |
| Kugo           | u Music       |                | Not in:          |        |
| Muwo           | Music         |                | Not in           |        |
|                |               |                |                  |        |
|                |               |                |                  |        |