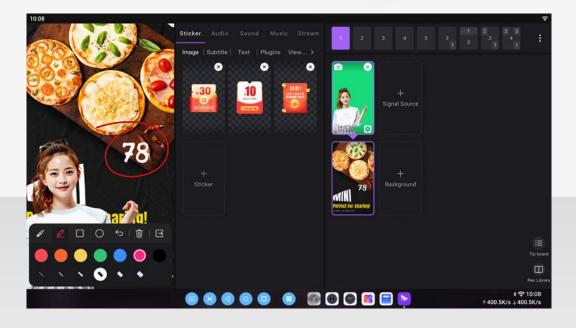

#### Stickers

#### Decorate your live room with fun stickers

Support PNG, GIF files, Custom subtitles and text stickers

Import mp3 or open supported music applications directly

| Enable onlin   | ne music      |                |                  | •      |
|----------------|---------------|----------------|------------------|--------|
| Make sure t    | o mute your d | levice when us | ing online music | >      |
| Volume<br>—    |               | •              |                  | +      |
| Common M       | usic Apps     |                |                  |        |
| QQ M           | QQ Music      |                | Not installed >  |        |
| <b>⊚</b> NetEa | ase Music     |                | T                | open > |
| Kugo           | u Music       |                | Not in:          |        |
| Muwo           | Music         |                | Not in           |        |
|                |               |                |                  |        |
|                |               |                |                  |        |