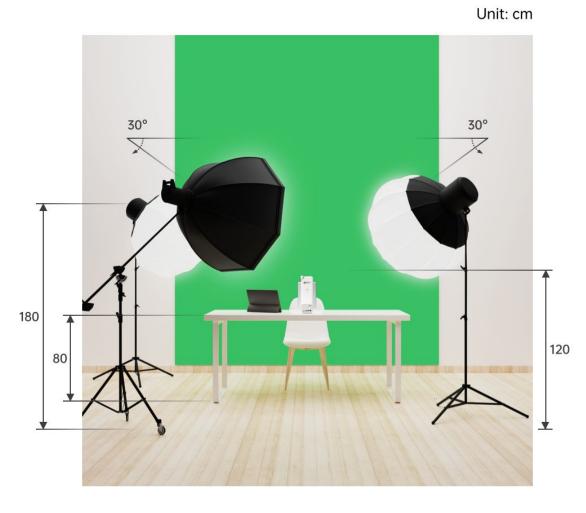

# Big Live Room(20 m²+)

For live streaming of clothing, shoes, hats etc.

Reference only, Adjust according to the actual location