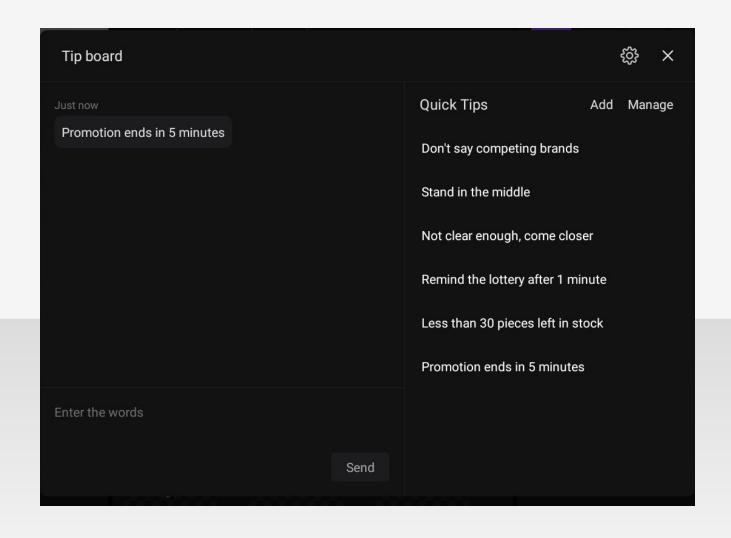

### Tip Board

#### Remind the anchor Silently

Say goodbye to the old way, only visible to the anchor