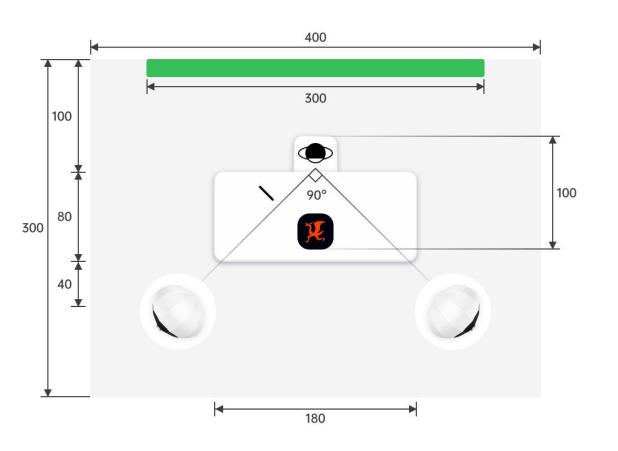

## Small Live Room(Within 10 m²)

For live streaming of food, digital, training etc.

Reference only, Adjust according to the actual location

# Big Live Room(20 m²+)

For live streaming of clothing, shoes, hats etc.

Reference only, Adjust according to the actual location