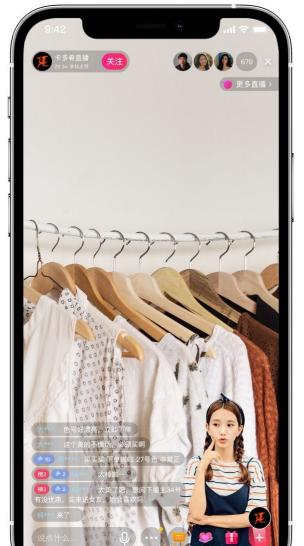

# Simultaneous Live

#### Live streaming on multiple platforms simultaneously

CADOTHY

Better than multiple phones, Open multiple Apps or streaming

Support phones and computers to upload files