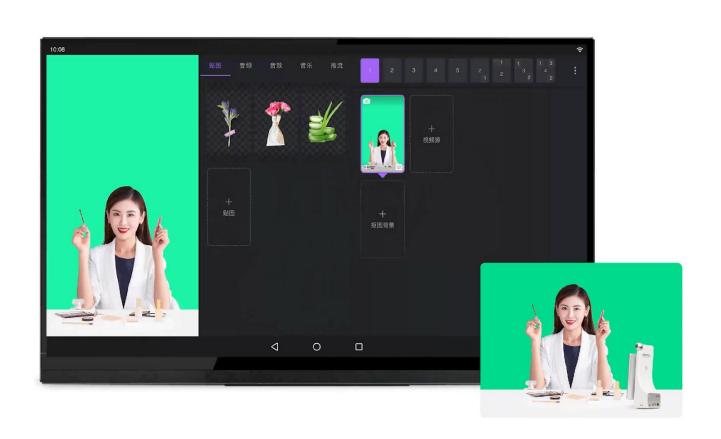

#### Suit the requirements of the locale

CADOTHY

Built-in Play store, supports 6 languages and register by email

**CADOTHY** 

Movie-level keying effect, Al professional strength

Built-in panorama, segmented middle shot, external close-up, remote movement

Store close-up, origin traceability, clear details

Floating display, Set text size, speed, color as needed