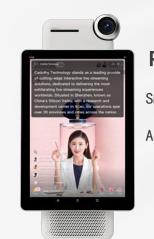

# AMAZE

### Rotatable Screen

Horizontal and vertical screen live streaming are wonderful

### Presents Excellent Video Quality

Camera customized by Samsung

50 million pixels

1/1.3 inch sensor size

Full Pixel Phase Autofocus

30ms auto focus

7-layer professional lens

f/1.8 aperture