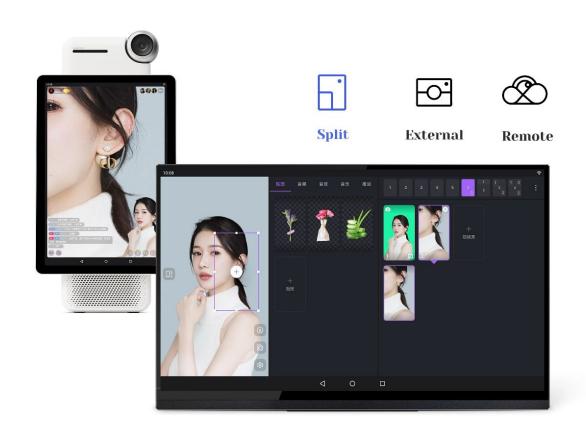

#### Rich Interfaces

Meet various live streaming scenarios

















# Wireless Live Streaming Console Pad

Productivity tools, Make live streaming infinite possibilities

12 inches

3:2 Screen

2K Resolution

2160\*1440

4200mAh

Large battery

Wi-Fi 6

Faster speed

10-Points

Multi-touch

DP

Type-c





### **Wireless Connection**

Clean and simple

Improve collaboration efficiency



### **DOD OS 2.0**

Smart Director Desktop Operating System





Multi-tasking in parallel,

High-frequency apps fixed in the Dock

#### Suit the requirements of the locale

CADOTHY

Built-in Play store, supports 6 languages and register by email



**CADOTHY** 

Movie-level keying effect, Al professional strength





Built-in panorama, segmented middle shot, external close-up, remote movement





Store close-up, origin traceability, clear details





Floating display, Set text size, speed, color as needed







#### Stickers

#### Decorate your live room with fun stickers

Support PNG, GIF files, Custom subtitles and text stickers





Import mp3 or open supported music applications directly



| Enable onlin   | ne music      |                |                  | •      |
|----------------|---------------|----------------|------------------|--------|
| Make sure t    | o mute your d | levice when us | ing online music | >      |
| Volume<br>—    |               | •              |                  | +      |
| Common M       | usic Apps     |                |                  |        |
| QQ M           | QQ Music      |                | Not installed >  |        |
| <b>⊚</b>