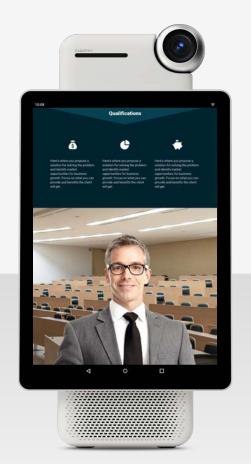

# AMAZE

### Rotatable Screen

Horizontal and vertical screen live streaming are wonderful

# Wireless Live Streaming Console Pad

Productivity tools, Make live streaming infinite possibilities

12 inches

3:2 Screen

2K Resolution

2160\*1440

4200mAh

Large battery