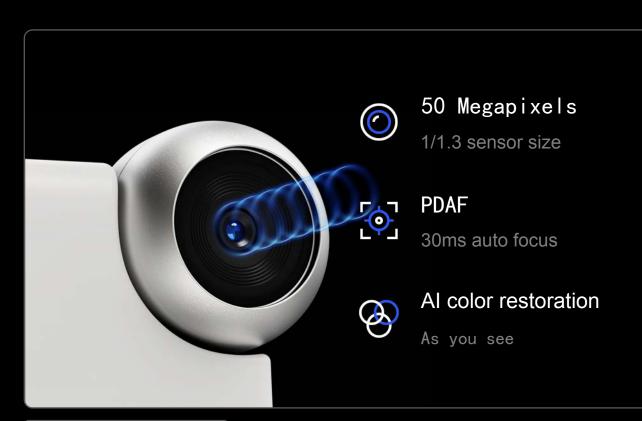

### Presents Excellent Video Quality

Camera customized by Samsung

50 million pixels

1/1.3 inch sensor size

Full Pixel Phase Autofocus

30ms auto focus

7-layer professional lens

f/1.8 aperture

### Capture Every Precious Moment Whenever, Wherever

Full-pixel dual-core phase focusing technology 30ms ultra-fast autofocus

# Al Color Restoration Algorithm