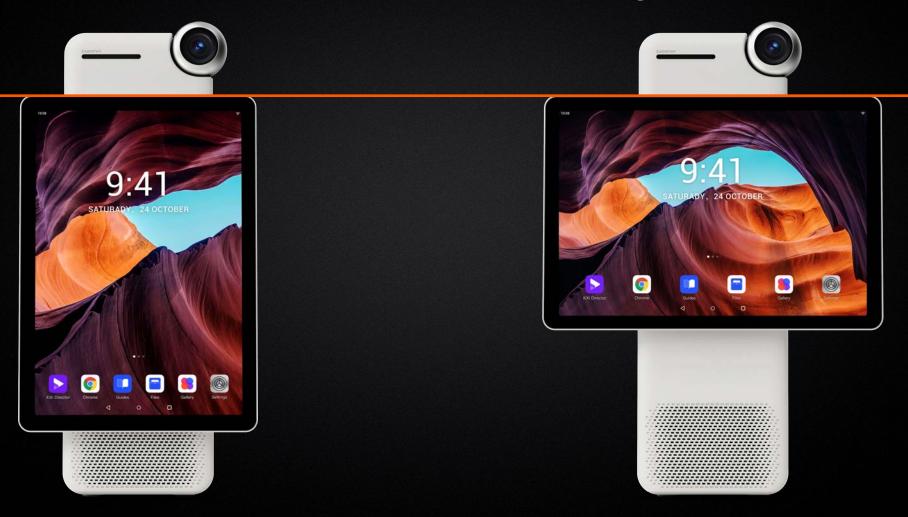

# AMAZE

### Rotatable Screen

Horizontal and vertical screen live streaming are wonderful

# Wireless Live Streaming Console Pad

Productivity tools, Make live streaming infinite possibilities

12 inches

3:2 Screen

2K Resolution

2160\*1440

4200mAh

Large battery

### **DOD OS 2.0**

Smart Director Desktop Operating System

Multi-tasking in parallel,

High-frequency apps fixed in the Dock