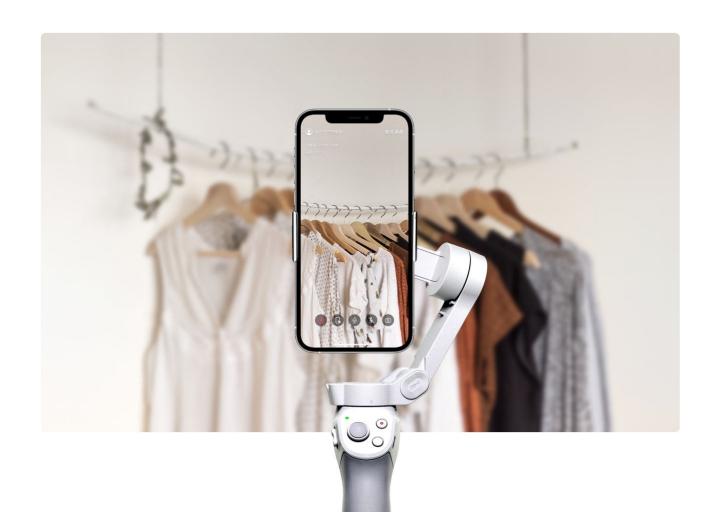

### Rotatable Screen

Horizontal and vertical screen live streaming are wonderful

# Adjustable Lens,

Flexible to adapt to the anchor's height and posture

# Rotatable Lens

Brilliant even if multi-people appearance