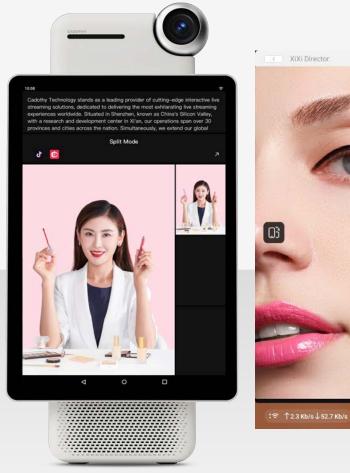

#### Suit the requirements of the locale

CADOTHY

Built-in Play store, supports 6 languages and register by email

**CADOTHY** 

Movie-level keying effect, Al professional strength

Built-in panorama, segmented middle shot, external close-up, remote movement

Store close-up, origin traceability, clear details

Floating display, Set text size, speed, color as needed