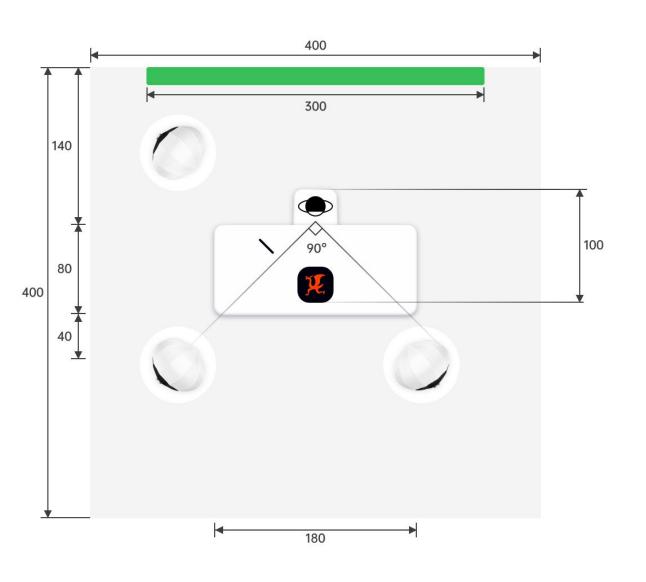

## Small Live Room(Within 10 m²)

For live streaming of food, digital, training etc.

Reference only, Adjust according to the actual location