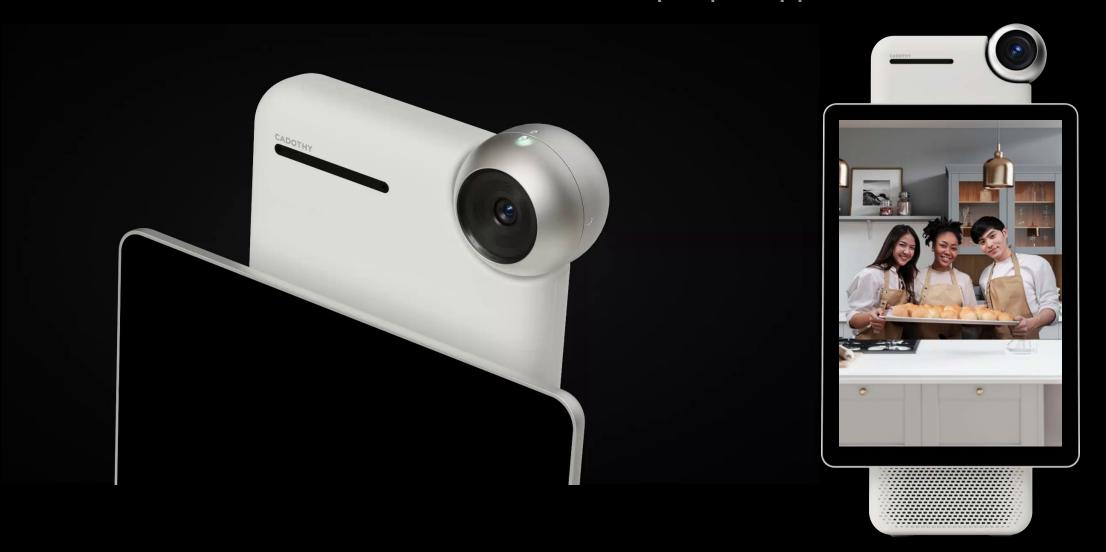

### Capture Every Precious Moment Whenever, Wherever

Full-pixel dual-core phase focusing technology 30ms ultra-fast autofocus

# Simultaneous Live

#### Live streaming on multiple platforms simultaneously

CADOTHY

Better than multiple phones, Open multiple Apps or streaming

Support phones and computers to upload files