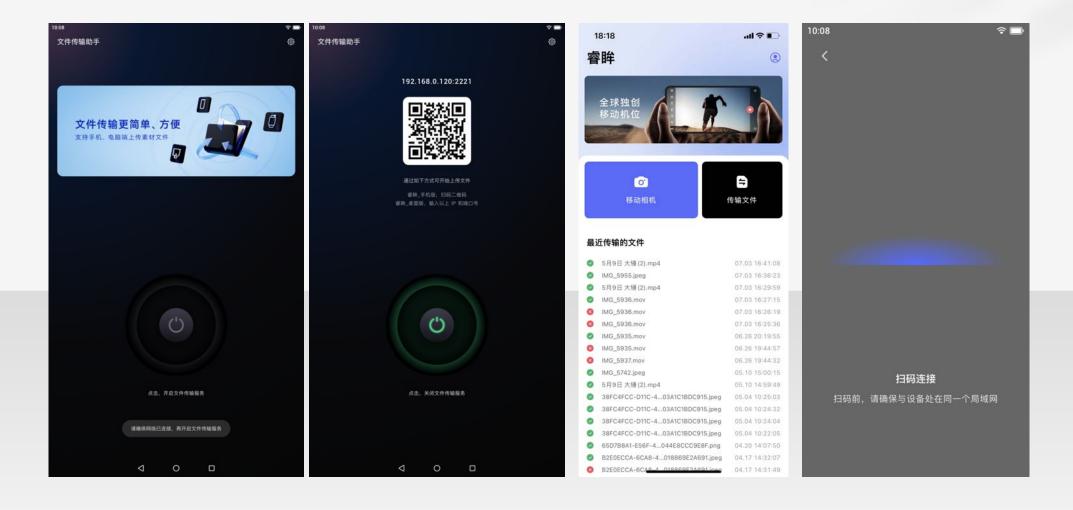

#### Live streaming on multiple platforms simultaneously

CADOTHY

Better than multiple phones, Open multiple Apps or streaming

Support phones and computers to upload files