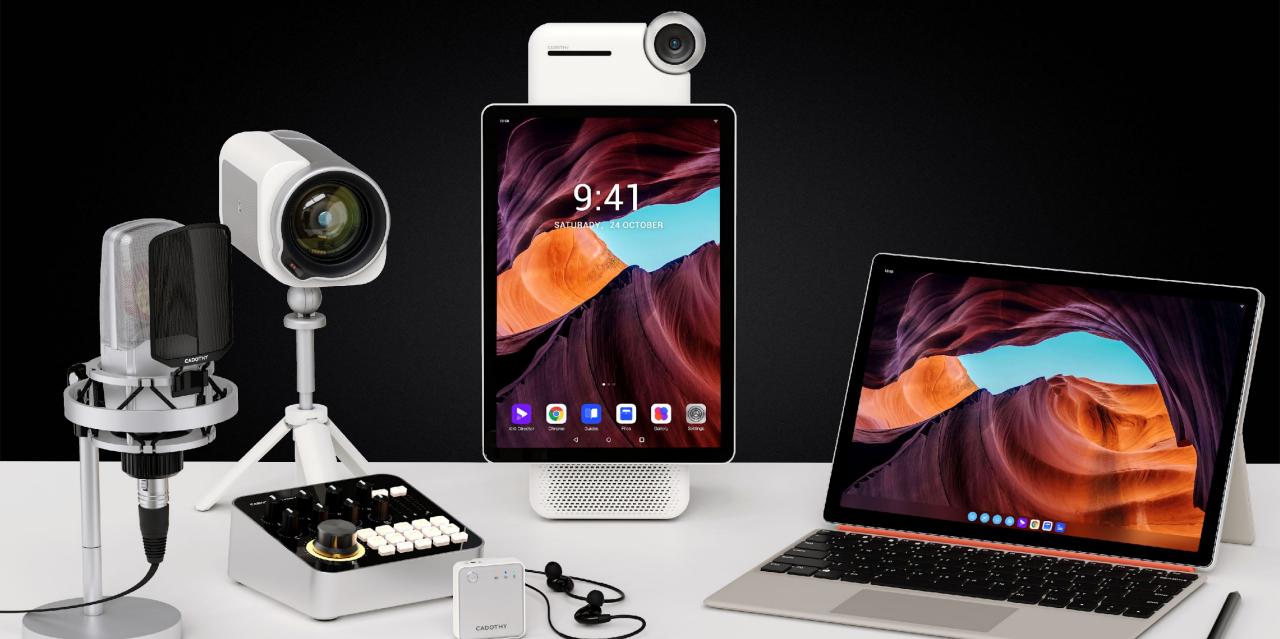

# Large Capacity

**10000mAh** battery

Go Live up to 4 hours

An interactive live TV studio in a backpack
Live streaming your wonderful life anytime, anywhere

#### Rich Interfaces

Meet various live streaming scenarios

# Wireless Live Streaming Console Pad

Productivity tools, Make live streaming infinite possibilities

12 inches

3:2 Screen

2K Resolution

2160\*1440

4200mAh

Large battery

Wi-Fi 6

Faster speed

10-Points

Multi-touch

DP

Type-c