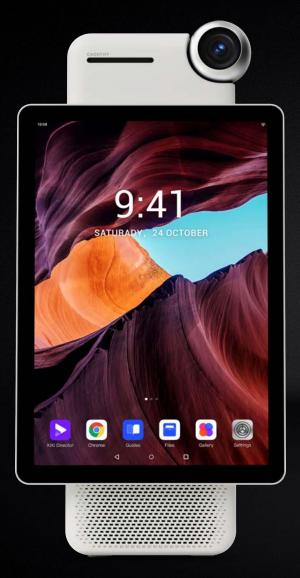

# AMAZE

### Rotatable Screen

Horizontal and vertical screen live streaming are wonderful