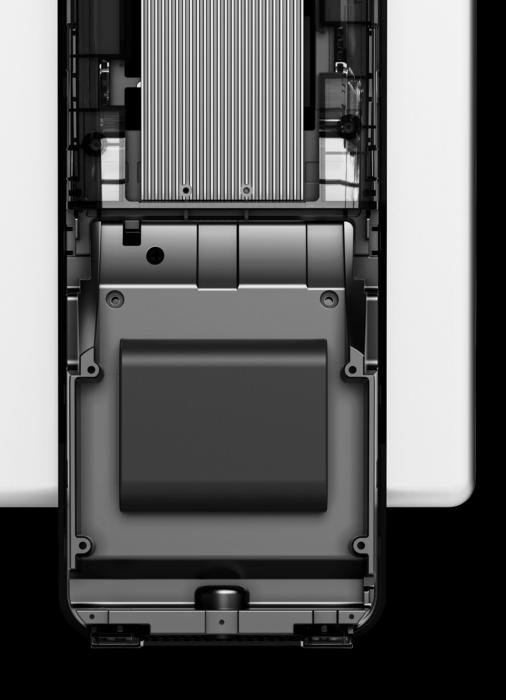

# Large Capacity

**10000mAh** battery

Go Live up to 4 hours

An interactive live TV studio in a backpack
Live streaming your wonderful life anytime, anywhere