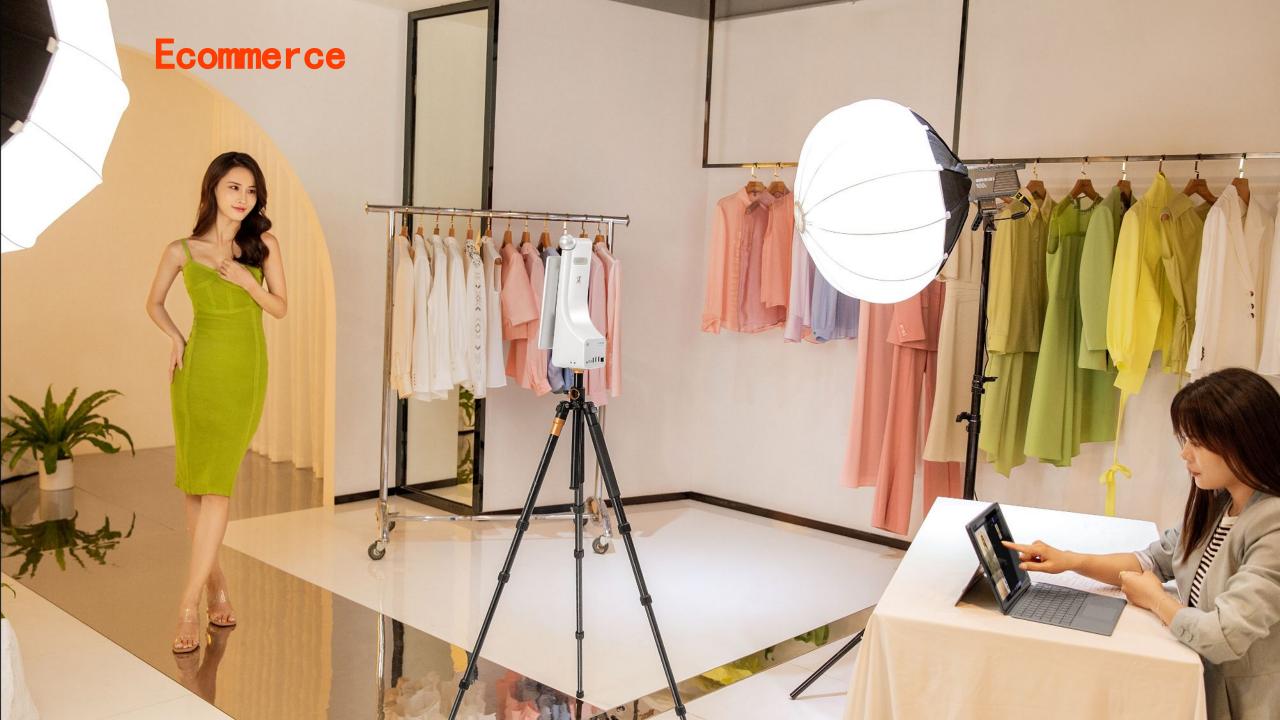

# Big Live Room(20 m²+)

For live streaming of clothing, shoes, hats etc.

Reference only, Adjust according to the actual location