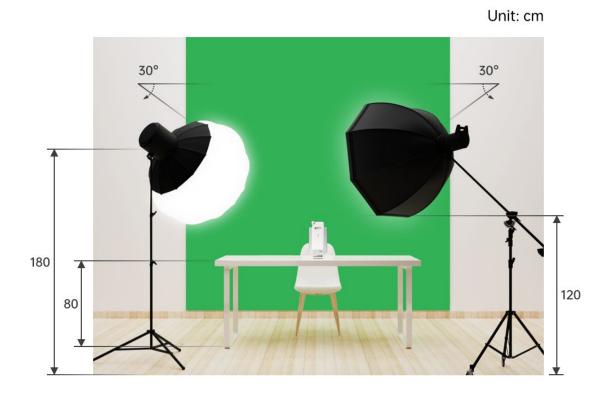

## Small Live Room(Within 10 m²)

For live streaming of food, digital, training etc.

Reference only, Adjust according to the actual location