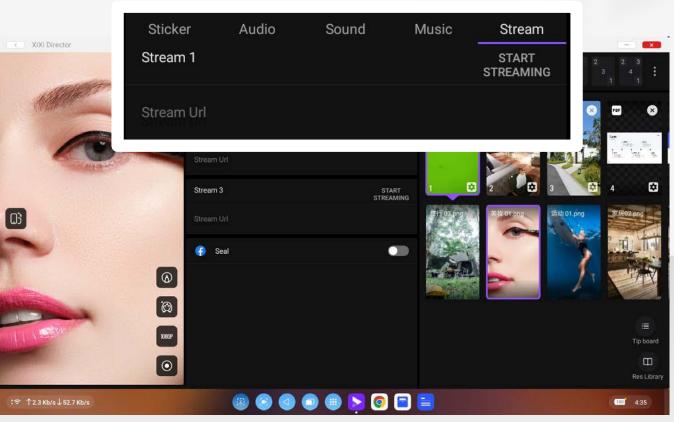

# Simultaneous Live

#### Live streaming on multiple platforms simultaneously

CADOTHY

Better than multiple phones, Open multiple Apps or streaming

Support phones and computers to upload files