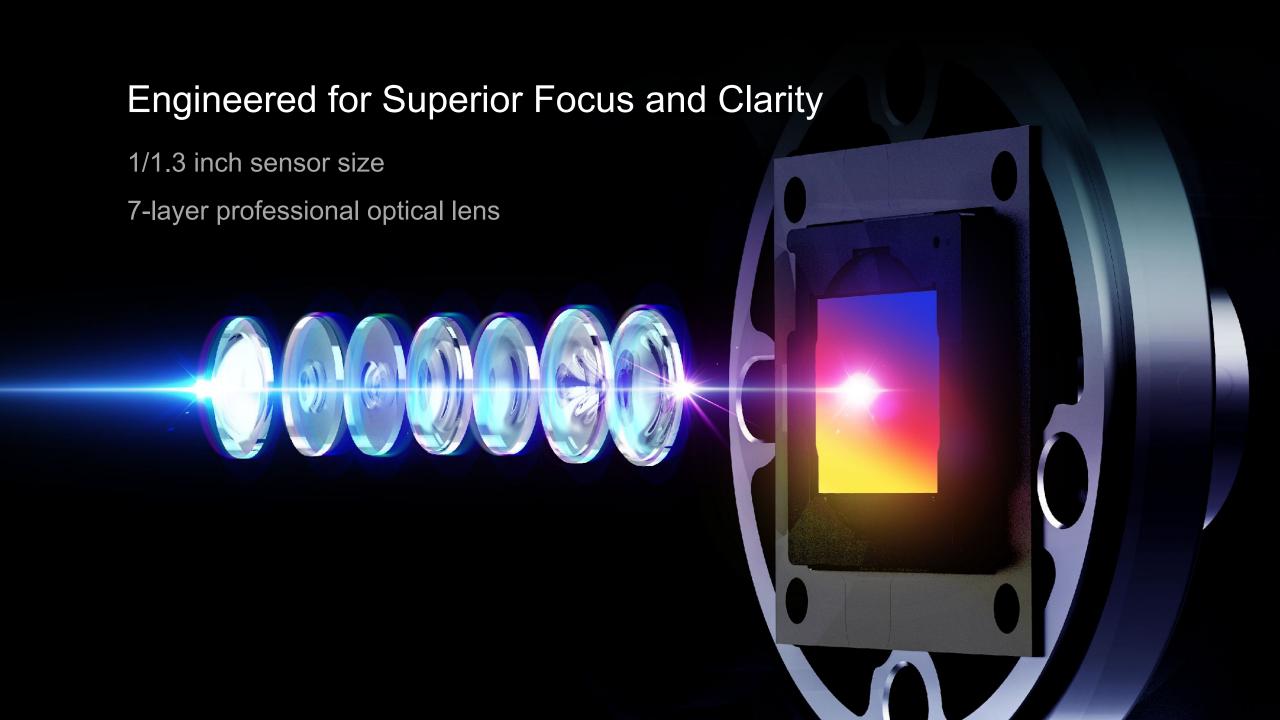

### Presents Excellent Video Quality

Camera customized by Samsung

50 million pixels

1/1.3 inch sensor size

Full Pixel Phase Autofocus

30ms auto focus

7-layer professional lens

f/1.8 aperture

### Capture Every Precious Moment Whenever, Wherever

Full-pixel dual-core phase focusing technology 30ms ultra-fast autofocus