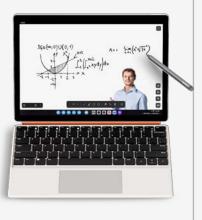

# Wireless Live Streaming Console Pad

Productivity tools, Make live streaming infinite possibilities

12 inches

3:2 Screen

2K Resolution

2160\*1440

4200mAh

Large battery

Wi-Fi 6

Faster speed

10-Points

Multi-touch

DP

Type-c