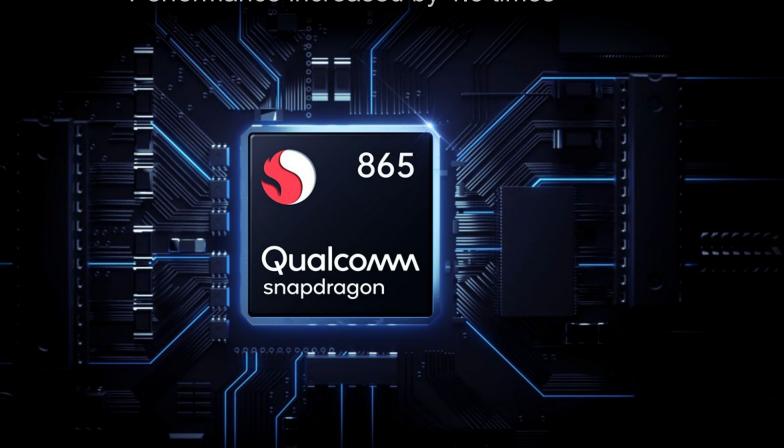

# Premium SoC, Smooth live streaming

Qualcomm Snapdragon 865 flagship processor

Performance increased by 1.5 times