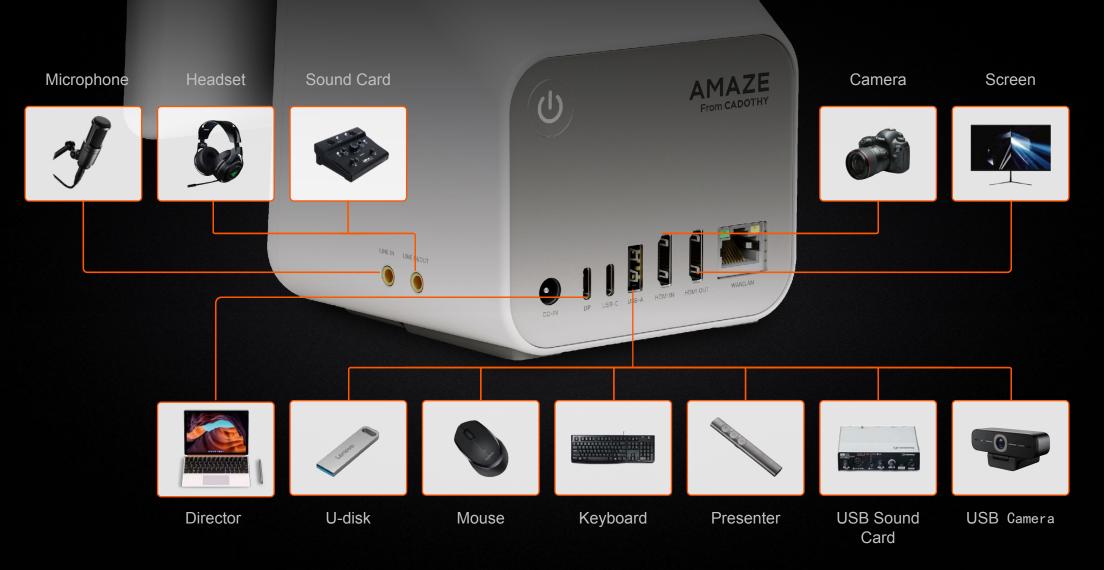

pt to the anchor's height and posture



# Rotatable Lens

Brilliant even if multi-people appearance



# Intelligent Speech Enhancement Algorithm

4 Mic, pickup voice up to 5 meters,

intelligent noise reduction



# Premium SoC, Smooth live streaming

Qualcomm Snapdragon 865 flagship processor

Performance increased by 1.5 times



# Professional Heat Dissipation

No lag even for a long time live streaming

620,018 mm<sup>2</sup>

Total area of heat sink

Stable within 48°C

72 hours of live streaming



### Temperature Comparison

Under 24 hours of live streaming



# Large Capacity

**10000mAh** battery

Go Live up to 4 hours

An interactive live TV studio in a backpack
Live streaming your wonderful life anytime, anywhere



#### Rich Interfaces

Meet various live streaming scenarios

















# Wireless Live Streaming Console Pad

Productivity tools, Make live streaming infinite possibilities

12 inches

3:2 Screen

2K Resolution

2160\*1440

4200mAh

Large battery

Wi-Fi 6

Faster speed

10-Points

Multi-touch

DP

Type-c





### **Wireless Connection**

Clean and simple

Improve collaboration efficiency



### **DOD OS 2.0**

Smart Director Desktop Operating System





Multi-tasking in parallel,

High-frequency apps fixed in the Dock

#### Suit the requirements of the locale

CADOTHY

Built-in Play store, supports 6 languages and register by email



**CADOTHY** 

Movie-level keying effect, Al professional strength





Built-in panorama, segmented middle shot, external close-up, remote movement





Store close-up, origin traceability, clear details





Fl