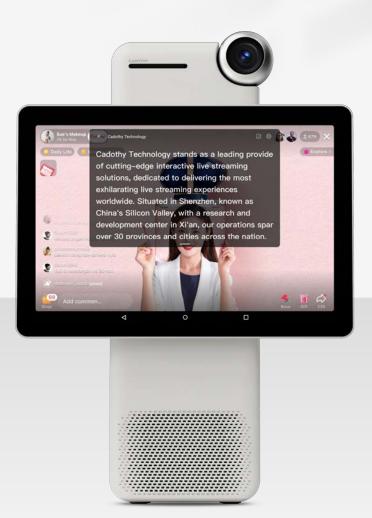

# CADOTHY

Industry-leading Provider of
Interactive Live Streaming
Solutions

**01.** Company Profile

**02.** Marketing Insight

**03.** Product Details

About CADOTHY

CADOTHY

#### The world's leading Internet live streaming solution provider

Driven by the mission to "enhance the intelligence of live streaming", we leverage technological innovation in 5G, streaming media, artificial intelligence, cloud computing, and other high-tech domains to provide scene-oriented intelligent hardware, SaaS, PaaS, and comprehensive live streaming solutions to users worldwide. Through these advancements, we empower individuals to create their own interactive live TV stations.