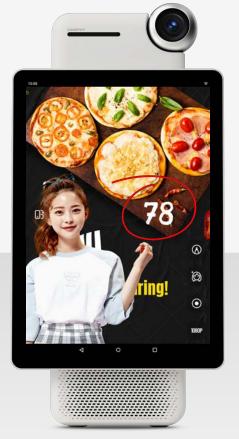

# AMAZE

### Rotatable Screen

Horizontal and vertical screen live streaming are wonderful

# Wireless Live Streaming Console Pad

Productivity tools, Make live streaming infinite possibilities

12 inches

3:2 Screen

2K Resolution

2160\*1440

4200mAh

Large battery