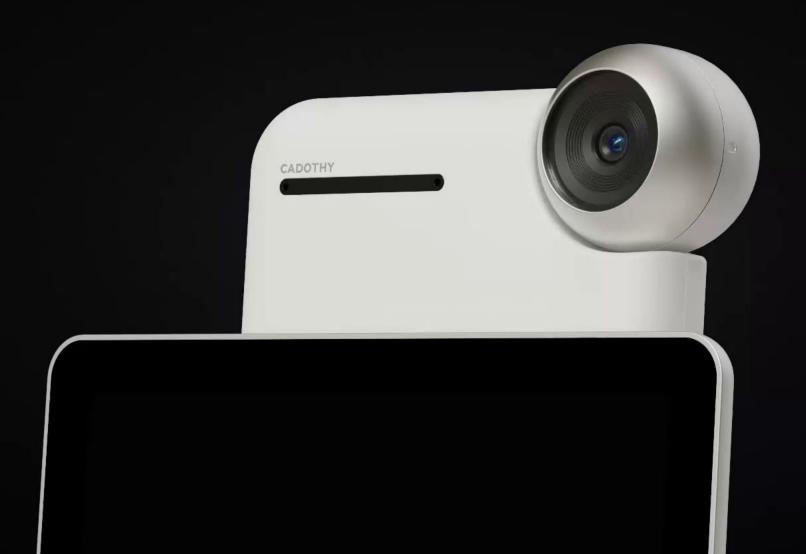

# AMAZE

### Rotatable Screen

Horizontal and vertical screen live streaming are wonderful

### Presents Excellent Video Quality

Camera customized by Samsung

50 million pixels

1/1.3 inch sensor size

Full Pixel Phase Autofocus

30ms auto focus

7-layer professional lens

f/1.8 aperture