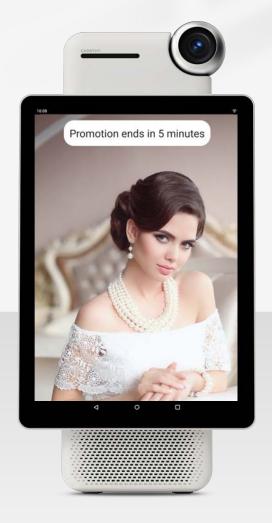

### Rotatable Screen

Horizontal and vertical screen live streaming are wonderful

# Simultaneous Live

#### Live streaming on multiple platforms simultaneously

CADOTHY

Better than multiple phones, Open multiple Apps or streaming

Support phones and computers to upload files