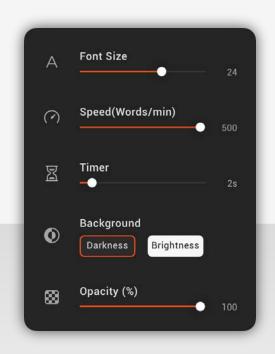

Store close-up, origin traceability, clear details

Floating display, Set text size, speed, color as needed

### Tip Board

#### Remind the anchor Silently

Say goodbye to the old way, only visible to the anchor